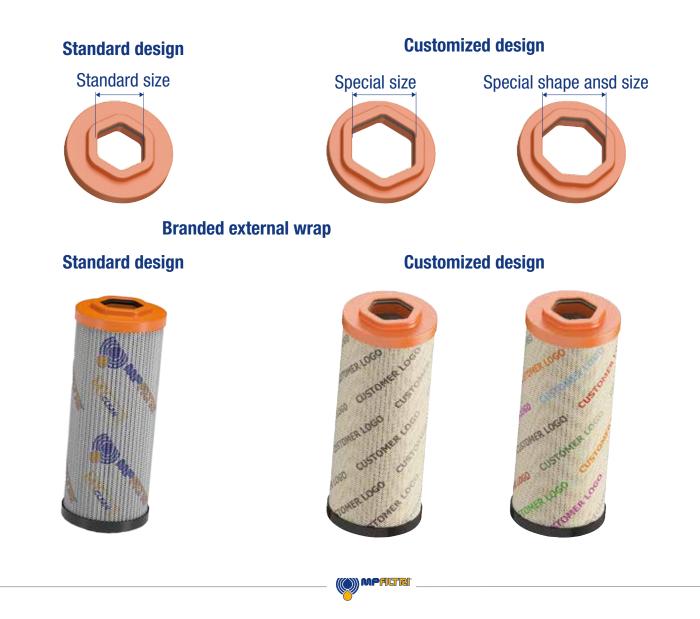

Filter element featuring our UNIQUE end cap with polygonal design.

UNIQUE polygonal spigot fitting within the filter bowl.

The products identified as MPFX, MPTX, MRSX, MFBX, MFX and RSX are protected by one or more of the following patents: