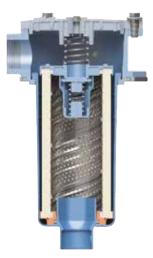

# THE CONCEPT MPFX MPTX MRSX

Tank Top Mounted Return and Return/Suction filters series specifically designed for all mobile hydraulic systems in utility vehicles, agricultural and contruction machinery

#### MPFX Return Filter

- Max. working pressure 8 bar (116 psi)
- Flow rates up to 900 I/min (238 gpm), oil flow external to internal
- Microfiber filter element, with absolute filtration rating in compliance with new MULTIPASS TEST ISO 16889
- Paper filter element, with nominal filtration rating using mineral oil according to ISO 2943
- Electrical/optical contamination indicator available as accessory
- Other options/accessories: extension pipe, diffuser for the oil outlet, multiple inlet connections for several sizes

### MRSX Return/Suction Filter

- Max. working pressure 10 bar (145 psi)
- Flow rates up to 250 l/min (66 gpm), oil flow external to internal
- Microfiber filter element, with absolute filtration rating in compliance with new MULTIPASS TEST - ISO 16889
- Specifically designed for closed loop systems within Hydrostatic Drives