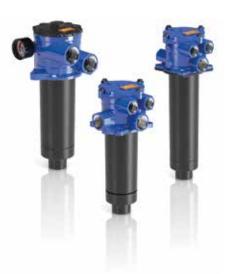

### MRSX Return/Suction Filter

- Max. working pressure 10 bar (145 psi)
- Flow rates up to 250 l/min (66 gpm), oil flow external to internal
- Microfiber filter element, with absolute filtration rating in compliance with new MULTIPASS TEST - ISO 16889
- Specifically designed for closed loop systems within Hydrostatic Drives

| Size    | Standard Length |   |   |   |
|---------|-----------------|---|---|---|
|         | 1               | 2 | 3 | 4 |
| 116     | •               | • |   |   |
| 165-166 | ٠               | ٠ | ٠ |   |