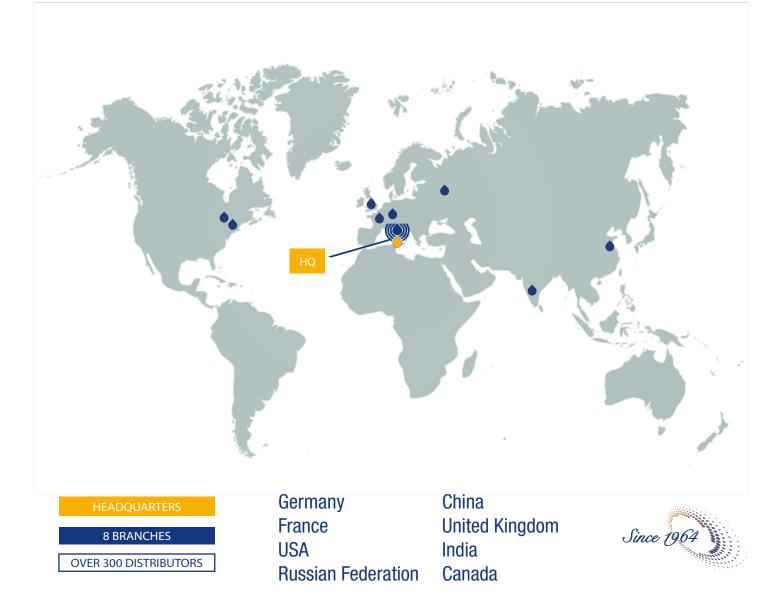

ngth |   |   |   |
|--------------------|-----------------|---|---|---|
| Size               | 1               | 2 | 3 | 4 |
| 025-027            | •               | ٠ | ٠ |   |
| 110-114-116<br>120 | •               | • | • | • |

### MRSX Return/Suction Filter

- Max. working pressure 10 bar (145 psi)
- Flow rates up to 250 l/min (66 gpm), oil flow external to internal
- Microfiber filter element, with absolute filtration rating in compliance with new MULTIPASS TEST - ISO 16889
- Specifically designed for closed loop systems within Hydrostatic Drives



| Size    | Standard Length |   |   |   |
|---------|-----------------|---|---|---|
|         | 1               | 2 | 3 | 4 |
| 116     | •               | • |   |   |
| 165-166 | ٠               | ٠ | ٠ |   |





### WORLDWIDE NETWORK



# PASSION TO PERFORM

CMP3AUS004R Rev. 04/2021

## www.mpfiltri.com