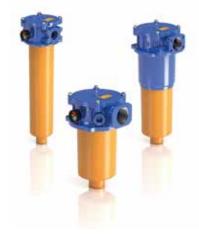

#### MPFX Return Filter

- Max. working pressure 8 bar (116 psi)
- Flow rates up to 900 I/min (238 gpm), oil flow external to internal
- Microfiber filter element, with absolute filtration rating in compliance with new MULTIPASS TEST ISO 16889
- Paper filter element, with nominal filtration rating using mineral oil according to ISO 2943
- Electrical/optical contamination indicator available as accessory
- Other options/accessories: extension pipe, diffuser for the oil outlet, multiple inlet connections for several sizes