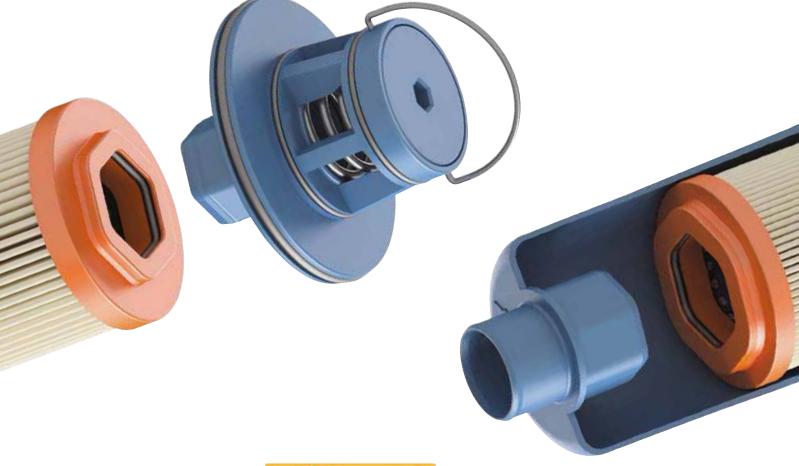

Filter element featuring our UNIQUE end cap with polygonal design.

UNIQUE polygonal spigot fitting within the filter bowl.

The products identified as MPFX, MPTX, MRSX, MFBX, MFX and RSX are protected by one or more of the following patents:

Italian Patent: n° 102014902261205 European Patent Pending: n° 16181725.9

US Patent Pending: n° 15/224,337

Canadian Patent Pending: n° 2,937,258

Protects the machine from improper use of non-original products