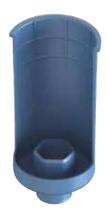

Filter element featuring our UNIQUE end cap with polygonal design.

UNIQUE polygonal spigot fitting within the filter bowl.

The products identified as MPFX, MPTX, MRSX, MFBX, MFX and RSX are protected by one or more of the following patents: