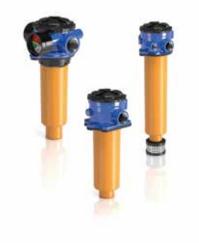

All technical specifications and additional features relating to the MPFX are completely interchangeable with the MPF series.

- Max. working pressure 8 bar (116 psi)
- Flow rates up to 300 l/min (79 gpm), oil flow external to internal
- Microfiber filter element, with absolute filtration rating in compliance with new MULTIPASS TEST ISO 16889
- Paper filter element, with nominal filtration rating using mineral oil according to ISO 2943
- Simple element replacement
- Electrical/optical contamination indicator available as accessory
- Other options/accessories: oil dipstick, extension pipe, diffuser for the oil outlet, multiple inlet connections for several sizes

All technical specifications and additional features relating to the MPTX are completely interchangeable with the MPT series.

| Standard Length |   |   |   |
|-----------------|---|---|---|
| 1               | 2 | 3 | 4 |
| •               |   |   |   |
| ٠               | • | • | • |
| ٠               | ٠ |   |   |
|                 | ٠ |   |   |
| ٠               | ٠ | ٠ |   |
| ٠               |   |   |   |
|                 |   |   | - |