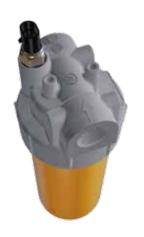

**ELIXIR**® is available in three configurations:

- SFEX SERIES Suction
- RFEX SERIES Return
- LFEX SERIES Pressure line to be used with a differential indicator (electrical or visual)

Available in 4 sizes: 060, 080, 110, and 160, the new generation of filters is completely interchangeable with the previous MPS 050/070/100/150 series of the Spin-on range.

LFEX Series: New smaller differential indicator - electrical or visual

High flow rate thanks to the head geometry: the oil enters in the filter element in a spiral flow and spreads more effectively inside the filter element for greater longevity