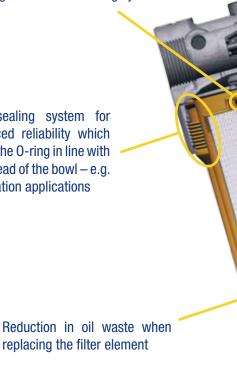

#### Mobile

Transmission **SFEX** suction filters meet the key industry standards and benchmarks

Hexagonal element sealing system

New sealing system for enhanced reliability which keeps the 0-ring in line with the thread of the bowl -e.g.in vibration applications

Fast, simple disassembly system. Created for use with an adjustable wrench - not by chain wrench or by strap wrench

> **FEX** filter The element's improved connection system (hexagon and spigot) eliminates down-stream leakage and contamination