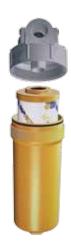

The new cast aluminium head and nylon design reduces weight by 10 per cent compared to the Spin-on range.

Less waste reduces both your carbon footprint and protects the environment. Replacement is fast and easy, just disassemble the bowl with an adjustable wrench, take out the **FEX** filter and replace.

New bypass valves:

- 4.35 PSI (0.3 bar) suction filter **SFEX Series**
- 25 PSI (1.75 bar) return filter **RFEX Series**
- 50 PSI (3.5 bar) in-line pressure filter **LFEX Series**

The traditional Spin-on element disposal includes different components: metal flange, seals, metal bowl, residual oil and metal spring. The FEX disposal - the ELIXIR filter element - includes simply the element itself. Kinder to the environment by reducing the amount of waste!