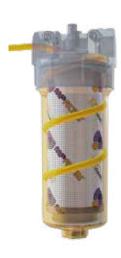

**ELIXIR**® is available in three configurations:

- SFEX SERIES Suction
- RFEX SERIES Return
- LFEX SERIES Pressure line to be used with a differential indicator (electrical or visual)

Available in 4 sizes: 060, 080, 110, and 160, the new generation of filters is completely interchangeable with the previous MPS 050/070/100/150 series of the Spin-on range.

#### Mobile

Transmission **SFEX** suction filters meet the key industry standards and benchmarks

Hexagonal element sealing system

New sealing system for enhanced reliability which keeps the 0-ring in line with the thread of the bowl -e.g.in vibration applications