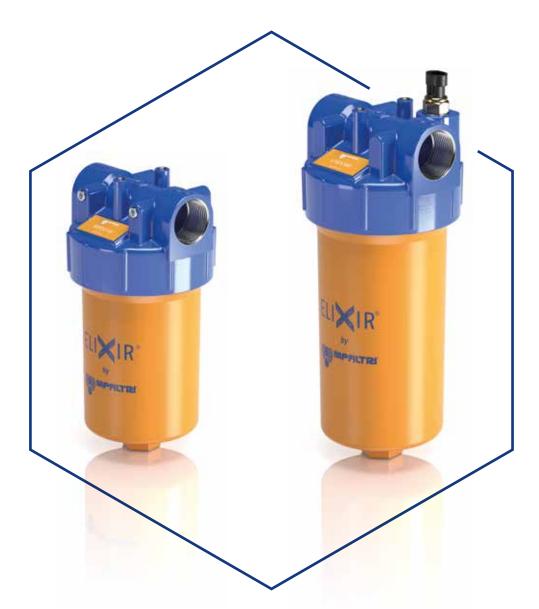

ENHANCE THE LIFESPAN OF YOUR MACHINES

PASSION TO PERFORM

Lighter, easier to use, and kinder to the environment - MP Filtri's new generation **ELIXIR®** low pressure filters have been specially designed for in-line connections and to handle working pressures up to **232 PSI (16 bar).** 

**ELIXIR**® is available in three configurations:

- SFEX SERIES Suction
- RFEX SERIES Return
- LFEX SERIES Pressure line to be used with a differential indicator (electrical or visual)

Available in 4 sizes: 060, 080, 110, and 160, the new generation of filters is completely interchangeable with the previous MPS 050/070/100/150 series of the Spin-on range.

The new cast aluminium head and nylon design reduces weight by 10 per cent compared to the Spin-on range.

Less waste reduces both your carbon footprint and protects the environment. Replacement is fast and easy, just disassemble the bowl with an adjustable wrench, take out the **FEX** filter and replace.