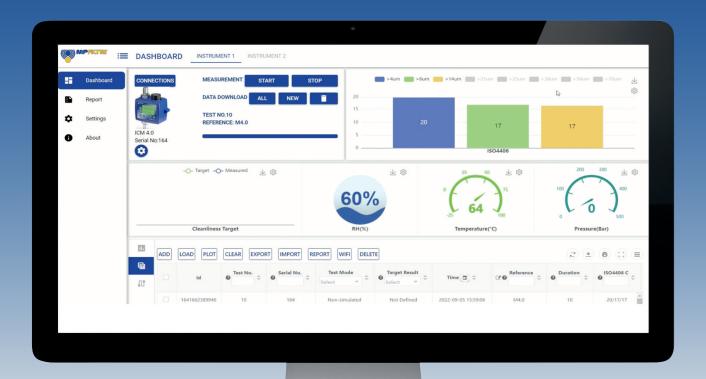

## DELIVERING ALL THE DATA YOU NEED AT A GLANCE

Designed to put you in full control using state-of-the-art CMP View software

A bespoke in-house development by MP Filtri, the new CMP View software is eye-catching and easy to use and offers customers sophisticated functionality with a simple, straightforward interface that delivers key performance data at a glance.

CMP View complements the advanced functionality of MP Filtri's range of inline and portable particle counters, taking your contamination control programmes to the next level.

- · Makes programming ICM devices easy
- · Detailed results in all key cleanliness standards
- Customisation of alarms and cleanliness targets
- Real-time data on temperature, relative humidity and pressure
- Plot data in a graph for long-term trend monitoring
- Generate, save and export performance results and graphs
- View results from multiple machines
- Master the software in minutes