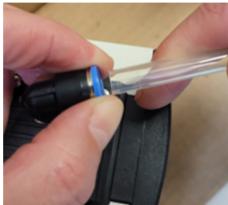

## How to fit and operate the optional electric vacuum pump

- Make sure the push-in fitting is clean and clear of any contaminant.
- Hold the back edge of the push-in fitting and slowly insert the 8mm diameter hose into the fitting hole.
- Firmly push the hose in until it stops about 10mm.