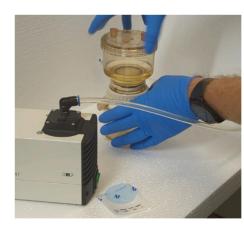

## How to fit and operate the optional electric vacuum pump

- Make sure the push-in fitting is clean and clear of any contaminant.
- Hold the back edge of the push-in fitting and slowly insert the 8mm diameter hose into the fitting hole.
- Firmly push the hose in until it stops about 10mm.

- Secure the other end of the hose onto the supplied barb fitting.
- Push barbed fitting onto the stem on the base unit of the Nalgene chamber.

- Unscrew the top of the chamber.
- Using tweezers place the patch onto the plate. Place the top chamber back onto the patch, and tighten the screw.
- Pour fluid into the top chamber (up to the 100ml mark).

- Screw on the top chamber lid on.
- Remove one of the bungs.
- Turn on the vacuum pump.
- After the end of test, remove the hose from the Nalgene chamber.

• To remove the hose from the push-in fitting pull back the blue ring and at the same time pull the hose out.