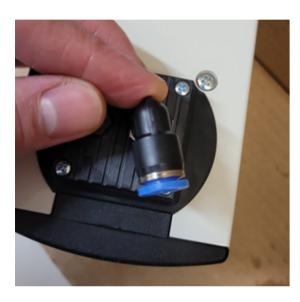

## How to fit and operate the optional electric vacuum pump

- Make sure the push-in fitting is clean and clear of any contaminant.
- Hold the back edge of the push-in fitting and slowly insert the 8mm diameter hose into the fitting hole.
- Firmly push the hose in until it stops about 10mm.