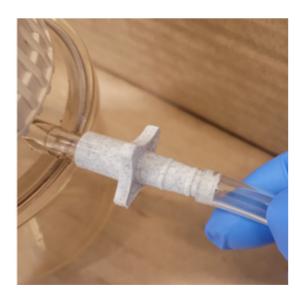

- Secure the other end of the hose onto the supplied barb fitting.
- Push barbed fitting onto the stem on the base unit of the Nalgene chamber.

- Unscrew the top of the chamber.
- Using tweezers place the patch onto the plate. Place the top chamber back onto the patch, and tighten the screw.
- Pour fluid into the top chamber (up to the 100ml mark).