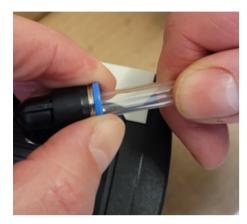

- Screw on the top chamber lid on.
- Remove one of the bungs.
- Turn on the vacuum pump.
- After the end of test, remove the hose from the Nalgene chamber.

• To remove the hose from the push-in fitting pull back the blue ring and at the same time pull the hose out.