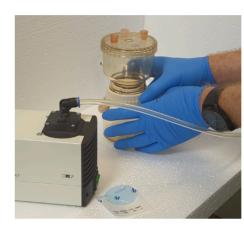

## How to fit and operate the optional electric vacuum pump

- Make sure the push-in fitting is clean and clear of any contaminant.
- Hold the back edge of the push-in fitting and slowly insert the 8mm diameter hose into the fitting hole.
- Firmly push the hose in until it stops about 10mm.

- Secure the other end of the hose onto the supplied barb fitting.
- Push barbed fitting onto the stem on the base unit of the Nalgene chamber.

- Unscrew the top of the chamber.
- Using tweezers place the patch onto the plate. Place the top chamber back onto the patch, and tighten the screw.
- Pour fluid into the top chamber (up to the 100ml mark).