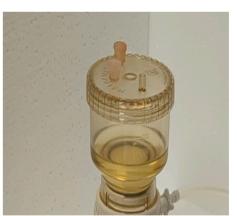

- Secure the other end of the hose onto the supplied barb fitting.
- Push barbed fitting onto the stem on the base unit of the Nalgene chamber.

- Unscrew the top of the chamber.
- Using tweezers place the patch onto the plate. Place the top chamber back onto the patch, and tighten the screw.
- Pour fluid into the top chamber (up to the 100ml mark).

- Screw on the top chamber lid on.
- Remove one of the bungs.
- Turn on the vacuum pump.
- After the end of test, remove the hose from the Nalgene chamber.

• To remove the hose from the push-in fitting pull back the blue ring and at the same time pull the hose out.