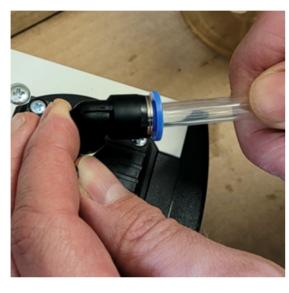

- Secure the other end of the hose onto the supplied barb fitting.
- Push barbed fitting onto the stem on the base unit of the Nalgene chamber.

- Unscrew the top of the chamber.
- Using tweezers place the patch onto the plate. Place the top chamber back onto the patch, and tighten the screw.
- Pour fluid into the top chamber (up to the 100ml mark).