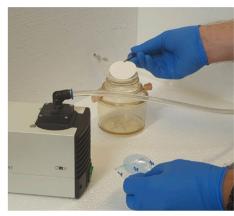

- Secure the other end of the hose onto the supplied barb fitting.
- Push barbed fitting onto the stem on the base unit of the Nalgene chamber.

- Unscrew the top of the chamber.
- Using tweezers place the patch onto the plate. Place the top chamber back onto the patch, and tighten the screw.
- Pour fluid into the top chamber (up to the 100ml mark).

- Screw on the top chamber lid on.
- Remove one of the bungs.
- Turn on the vacuum pump.
- After the end of test, remove the hose from the Nalgene chamber.

• To remove the hose from the push-in fitting pull back the blue ring and at the same time pull the hose out.