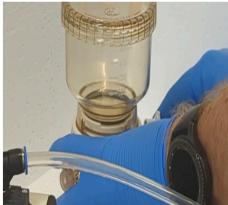

- Secure the other end of the hose onto the supplied barb fitting.
- Push barbed fitting onto the stem on the base unit of the Nalgene chamber.

- Unscrew the top of the chamber.
- Using tweezers place the patch onto the plate. Place the top chamber back onto the patch, and tighten the screw.
- Pour fluid into the top chamber (up to the 100ml mark).

- Screw on the top chamber lid on.
- Remove one of the bungs.
- Turn on the vacuum pump.
- After the end of test, remove the hose from the Nalgene chamber.

• To remove the hose from the push-in fitting pull back the blue ring and at the same time pull the hose out.