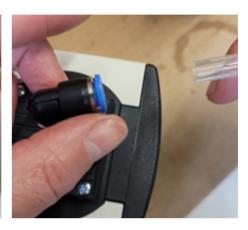

- Screw on the top chamber lid on.
- Remove one of the bungs.
- Turn on the vacuum pump.
- After the end of test, remove the hose from the Nalgene chamber.

• To remove the hose from the push-in fitting pull back the blue ring and at the same time pull the hose out.