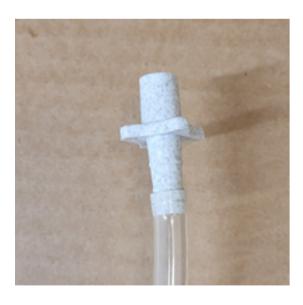

- Secure the other end of the hose onto the supplied barb fitting.
- Push barbed fitting onto the stem on the base unit of the Nalgene chamber.

- Unscrew the top of the chamber.
- Using tweezers place the patch onto the plate. Place the top chamber back onto the patch, and tighten the screw.
- Pour fluid into the top chamber (up to the 100ml mark).