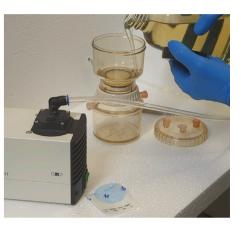

- Secure the other end of the hose onto the supplied barb fitting.
- Push barbed fitting onto the stem on the base unit of the Nalgene chamber.

- Unscrew the top of the chamber.
- Using tweezers place the patch onto the plate. Place the top chamber back onto the patch, and tighten the screw.
- Pour fluid into the top chamber (up to the 100ml mark).

- Screw on the top chamber lid on.
- Remove one of the bungs.
- Turn on the vacuum pump.
- After the end of test, remove the hose from the Nalgene chamber.

• To remove the hose from the push-in fitting pull back the blue ring and at the same time pull the hose out.